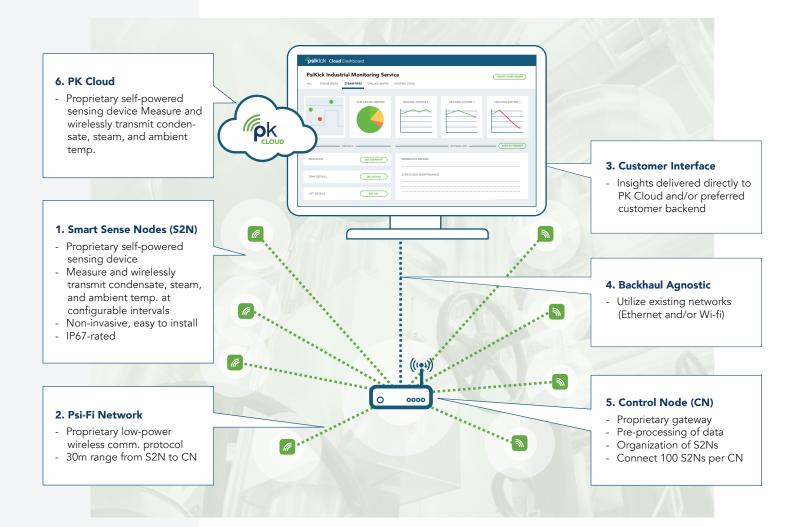

## **PsiKick ESP**Continuous Steam Trap Monitoring

PsiKick builds completely self-powered sensing solutions that do not require batteries or maintenance, can be deployed nearly anywhere, and unlock new and actionable insights that unlock significant value in industrial operating environments. PsiKick's first product is a batteryless sensing solution designed to continually monitor the state of steam traps to determine failure states in real-time, enabling quick intervention to avoid costs of wasted energy and downtime.

## **PsiKick Advantage**

PsiKick's self-powering, batteryless technology maintains unique advantages and a compelling value proposition for customers seeking to more effectively monitor steam traps:

- **» Low total cost of ownership** eliminating the need for wiring and battery replacements allows for simple, non-intrusive installation and a maintenance-free monitoring solution;
- » Large-scale deployment eliminating battery replacements enables fleet-wide steam trap coverage;
- » Access to new data streams batteryless, self-powered sensors go where other sensors can't and generate real-time, actionable insight due to truly continuous monitoring.